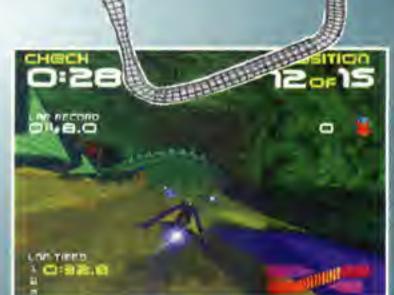

### 

снесн

1 0:59.8

7:48.s

Ithough Psygnosis's first two Wipeout games were created especially for the PlayStation, they were converted to the Saturn and PC with limited success. Now, after much speculation, the first Nintendo 64 Wipeout is nearly complete. But rather than trying to force a game designed with the PlayStation in mind onto Nintendo's machine, Psygnosis have made a new version based around Wipeout 2097 with all-new tracks, extra weapons, and more play modes. Here's our first proper look at Wipeout 64.

A hundred years in the future, and Formula 1 is long gone. Take your place in the F5000 championship and race for your life!

**EYE-MELTING GRAPHICS!** 

Because the previous *Wipeout* games were designed around the PlayStation's capabilities, *Wipeout* on the Nintendo 64 has a slightly different look. Although there's still work to be done on the graphics (not all of the coloured lighting effects are in place yet) they already move very smoothly indeed, even at the high speeds the ships reach. The colours aren't quite as stunning as those in the PlayStation original, but the final version of *Wipeout 64* should look great.

# ALL-NEW RACE TRACKS!

Wipeout 64 has six all-new tracks to replace the original Wipeout 2097 ones. While they're not generally as

twisty and turny overall, they've each got their own characteristics and tricky sections.